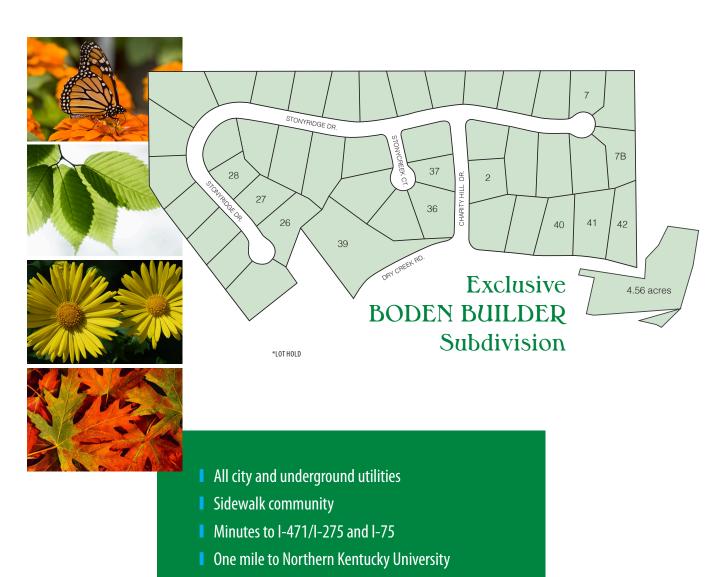

## Let's set up a private tour to discuss building a BODEN HOME!

Please contact...
BECKY ORTH, CRS, GRI
Executive Sales Vice President
(859) 743-0582 Cell
rorth@sibcycline.com
www.sibcycline.com/rorth

| LOT NUMBER | ADDRESS |                  | ACREAGE | LIST PRICE |
|------------|---------|------------------|---------|------------|
|            |         |                  |         |            |
| 2          | 4       | Charity Hill     | .43     | \$49,000   |
|            |         |                  |         |            |
| 39         |         | Dry Creek Road   | 1.36    | \$66,000   |
| 40         |         | Dry Creek Road   | .52     | \$52,500   |
| 41         |         | Dry Creek Road   | .57     | \$52,500   |
| 42         |         | Dry Creek Road   | .78     | \$53.500   |
|            |         | Dry Creek Road   | 4.56    | \$80.500   |
|            |         |                  |         |            |
| 7          | 109     | Stonyridge Drive | .43     | \$51.500   |
| 7B         | 108     | Stonyridge Drive | 1.70    | \$60.500   |
| 26         | 74      | Stonyridge Drive | .59     | \$40.500   |
| 27         | 76      | Stonyridge Drive | .53     | \$53.500   |
| 28         | 78      | Stonyridge Drive | .39     | \$54.000   |
| 36         | 205     | Stonycreek Court | .58     | \$51,000   |
| 37         | 203     | Stonycreek Court | .31     | \$45.500   |
|            |         |                  |         |            |